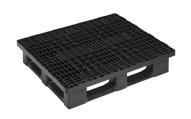

## **Description**

Pallet of special dimensions 1300×1100 in one piece, ideal for reuse applications. Suitable for moderate loads in all types of uses and sectors. Compatible with all standard handling equipment.

Product code / Ref: BCL-1311-G5

Size: (L) 1300 mm (W) 1300 mm (H) 150 mm

Weight: 14.20 kg
Material: rPP
Colour/s: Black
Dynamic load: 1250 kg
Static load: 5000 kg

Static load: 5000 kg Racking load: 600 kg