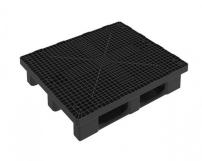

## **Description**

Pallet of special dimensions 1300×1100 of one piece and high capacity of load, ideal for applications of reuse. Suitable for any type of load in all types of uses and sectors. Compatible with any standard handling equipment.

Product code / Ref: BCL-PRO-1311-G3

Size: (L) 1300 mm (W) 1300 mm (H) 160 mm

Weight: 19.80 kg

Material: rPP

Colour/s: Black

Dynamic load: 2000 kg

Static load: 7000 kg

Racking load: Â 1000 kg