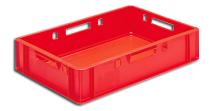

## Hygienic meat storage

Beecraft's meat crate has been specially developed for use in the meat industry and fulfils the stringent requirements of the EHI Retail Institute. The BCMC E1-ET Euro crate drains water from its edge and consequently provides ideal conditions for storing and transporting meat products.

- For automated logistics
- Smooth inner surface for easy cleaning
- Suitable for dishwashers
- DIN 55423-compliant

Product code / Ref: Outer dimensions: Inner dimensions bottom: Material: Volume Note: Colour: BCMC E1-ET (L) 600 mm (W) 400 mm (H) 125 mm (L) 570 mm (W) 370 mm (H) 110 mm HD-PE 30 litres Box inserts do not fit into this box. Traffic red similar RAL 3020