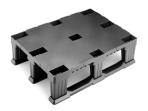

## Description

Medium weight pallet with a closed surface, 70% lighter than conventional pallet, ideal for semihygienic applications, no special treatment or health certiﬕcates needed. With slot for straps, anti impact perimeter.

| Product code / Ref: | BCNPT1280LEP2                       |
|---------------------|-------------------------------------|
| Size:               | (L) 1200 mm  (W) 800 mm  (H) 160 mm |
| Weight:             | 8.5 kg                              |
| Material:           | PP                                  |
| Colour/s:           | Black                               |
| Dynamic load:       | 1000 kg                             |
| Static load:        | 2000 kg                             |
| Racking load:       | 300                                 |
| Retain edge:        | No                                  |
| Packing per stack:  | 19                                  |
|                     | Stackable                           |