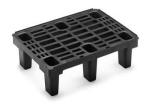

## Description

LIGHTWEIGHT 600x800mm export pallet. COST EFFECTIVE. A lightweight pallet for many applications: PHARMACEUTICALS, CHEMICAL, MEAT, FOODS, SNACKS & ELECTRONICS. Strong & durable can withstand deep freezing and steam cleaning.

| Product code / Ref: | BCNPT8060-D                                |
|---------------------|--------------------------------------------|
| Size:               | (L) 800 mm (W) 600 mm (H) 155 mm           |
| Weight:             | 2.8 kg                                     |
| Material:           | PP                                         |
| Colour/s:           | Black                                      |
| Dynamic load:       | 300 kg                                     |
| Static load:        | 700 kg                                     |
| Retain edge:        | Part lip (option: customisable lip/no lip) |
| Packing per stack:  | 70                                         |
| Other info:         | Nestable                                   |