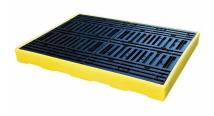

## **Description**

The BCBF4 bund floor unit can be used alone to store up to 4 x 205ltr drums or combined with others sections to create a larger workstation.

All our bund flooring is manufactured from polyethylene for broad range chemical compatibility and features a removable plastic grid to allow you to re-claim and clean-up liquids easily.

An optional ramp for loading and unloading is available and if joining units together a joint strip cover, purchased separately provides an excellent finish.

Product code / Ref: BCBF4

Size: (L) 1660mm (W) 1260 mm (H)Â 150Â mm

Weight: 38Â kg

Material: Polyethylene Colour/s: Black & Yellow

 Sump:
 300 ltr

 UDL:
 2000Â kg

Other info: